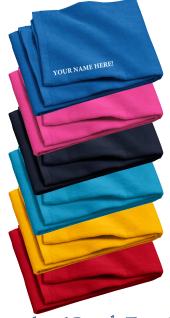

Burnham Hair Bow (6")

Pom-Pom Hats

Personalized Beach Towels Adult Trucker Hat

Youth & Adult Hats

Waterbottles Personalize!!

Due to the impact of Covid 19 it is possible that items currently available may be out of stock when orders are placed. Please provide your email address in the event that we need to contact you.