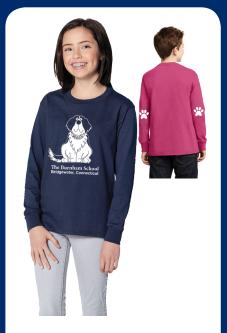

Youth & Adult Zip Hoodies
Navy, Pink & Heather Gray

Youth Athletic Tee

Youth Cotton Tee Available in Navy & Pink

Toddler Cotton Tee Available in Navy & Pink

Long Sleeve Tees Youth & Adult Available in Navy & Pink