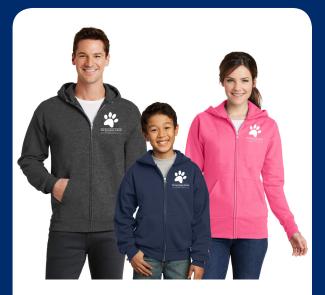

Youth & Adult Zip Hoodies
Navy, Pink & Heather Gray

Youth Athletic Tee

Youth Cotton Tee Available in Navy & Pink

Toddler Cotton Tee Available in Navy & Pink

Long Sleeve Tees Youth & Adult Available in Navy & Pink