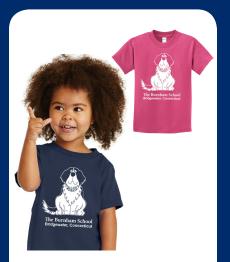

Youth & Adult Zip Hoodies
Navy, Pink & Heather Gray

Youth Athletic Tee

Youth Cotton Tee Available in Navy & Pink

Toddler Cotton Tee Available in Navy & Pink

Long Sleeve Tees Youth & Adult Available in Navy & Pink