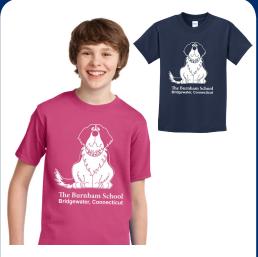

## The Burnham School PTO Spirit Wear Fundraiser is here!

2021

Support The Burnham School PTO and show your BURNHAM PRIDE with your very own SPIRIT WEAR!

Youth & Adult Hoodies Available in Navy, White & Pink

Youth & Adult Zip Hoodies
Navy, Pink & Heather Gray

Youth Athletic Tee

Youth Cotton Tee Available in Navy & Pink

Toddler Cotton Tee Available in Navy & Pink

Long Sleeve Tees Youth & Adult Available in Navy & Pink