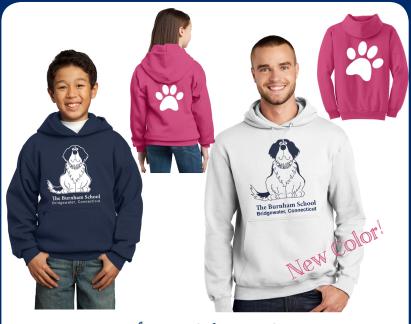

## The Burnham School PTO Spirit Wear Fundraiser is here!

2021

Support The Burnham School PTO and show your BURNHAM PRIDE with your very own SPIRIT WEAR!

Youth & Adult Hoodies Available in Navy, White & Pink